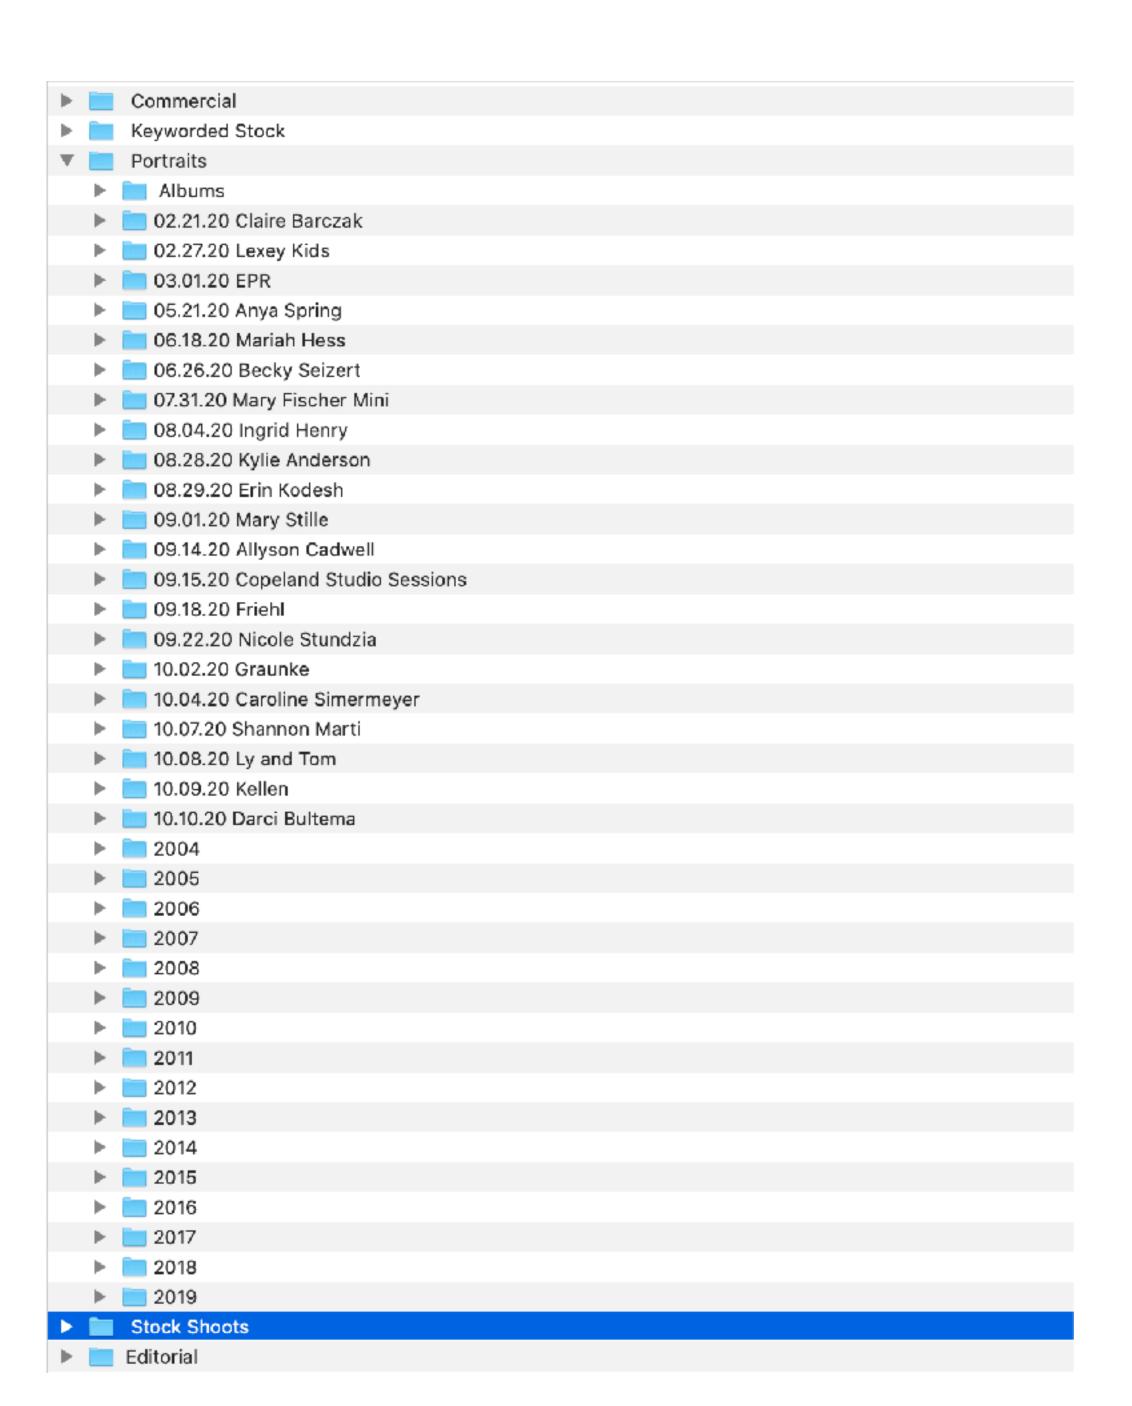

#### Folder Structure

## Type of Shoot > Year > Image Folders

Current year image folders go in the main type of shoot folder until the end of the year.

## Folder Naming